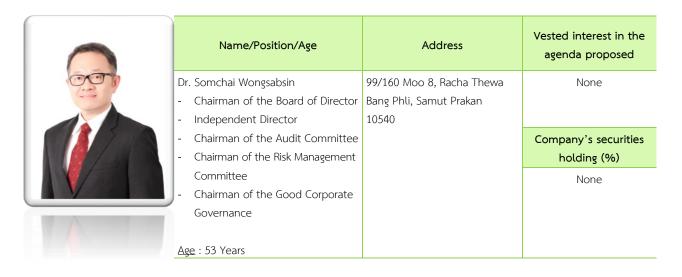

# Information of Independent Directors who are Proxy Holders for Shareholders and Define of Independent Director

Note: Details of 2 Independent Directors appeared in the Annual Report 2023 (Form 56-1 One Report)